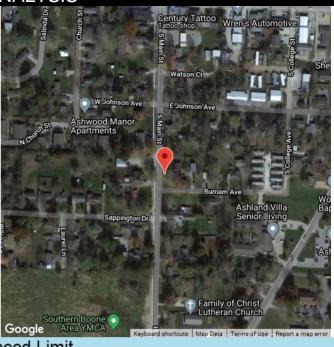

## Location

200 block South Main Street

#### **Closest Cross Street**

Burnam Avenue

#### **GPS**

Latitude: 38.772396 Longitude: -92.262076