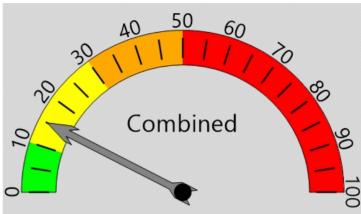

# **Total Percentage of Enforceable Violations**

Posted Speed Limit Enforcement Tolerance 7 MPH **Enforcement Limit** 

20 MPH

Greater than 27 MPH

Percent Speeding: 15% Rating: Medium Low

Rating: Medium Low

Percent Speeding: 19% Rating: Medium Low