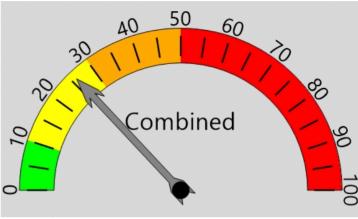

## Average Speed

24

Speed Limit

20

**Enforcement Rating** 

# **HIGH**

## **Fastest Speed**

45