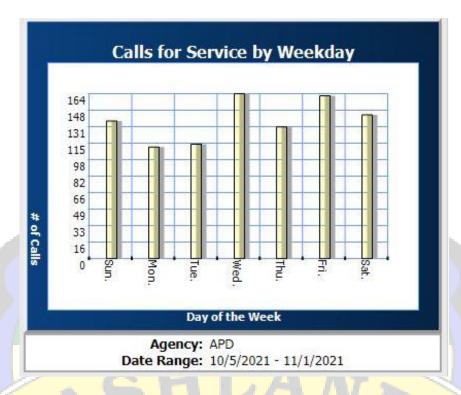

# Statistics for the period of 10/05/2021 - 11/01/2021

| Calls for Service:               | 262 |
|----------------------------------|-----|
| Building Security Checks:        | 27  |
| Documented Neighborhood Patrols: | 523 |
| Traffic Stops:                   | 99  |
| Misdemeanor Arrests:             | 5   |
| Felony Arrests:                  | 4   |