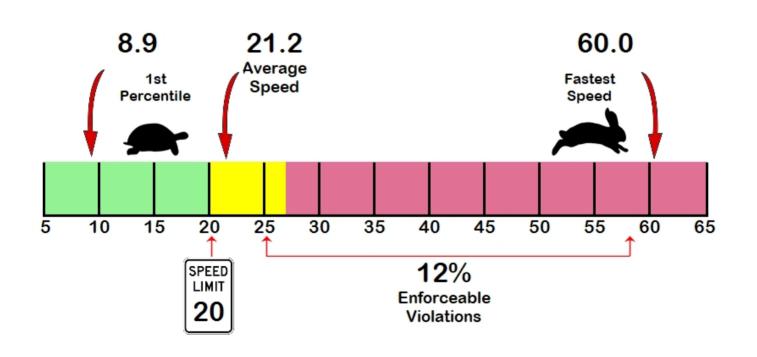

## Location

300 block Martha Crump Lane

#### **Closest Cross Street**

Pacer Drive

#### **GPS**

Latitude: 38.778652 Longitude: -92.263770

# Total Percentage of Enforceable Violations

Posted Speed Limit 20 MPH Enforcement Tolerance 7 MPH

Enforcement Limit Greater than 27 MPH

Percent Speeding: 12%
Rating: Medium Low

Vehicle Totals - Combined

| <= 3     | <= 6     | <= 9 | <= 12 | <= 15 | <= 18 | <= 21 | <= 24 | <= 27 | <= 30 | <= 33 | <= 36 | <= 39 | > 39 |
|----------|----------|------|-------|-------|-------|-------|-------|-------|-------|-------|-------|-------|------|
| 0        | 0        | 44   | 581   | 788   | 609   | 687   | 1591  | 1706  | 838   | 318   | 81    | 16    | 4    |
| 85th Per | <u> </u> |      |       |       |       |       |       |       |       |       | ·     |       |      |