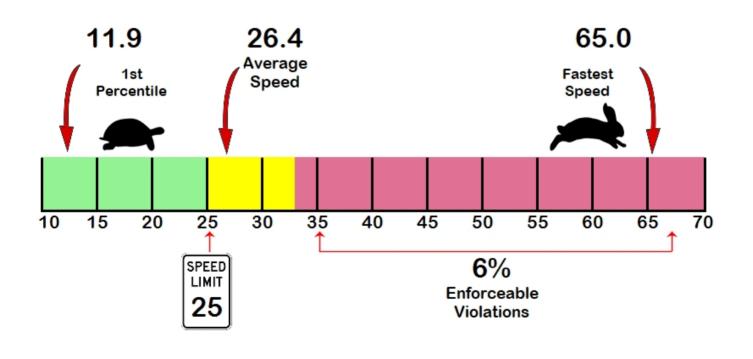

#### Vehicles Analyzed

5,731

#### **Total Enforceable Violations**

334

# Slowest Speed

7

#### Average Speed

20

# Speed Limit

SPEED LIMIT 20

20

**Enforcement Rating** 

# LOW

# **Fastest Speed**

50

## 85th Percentile Speed