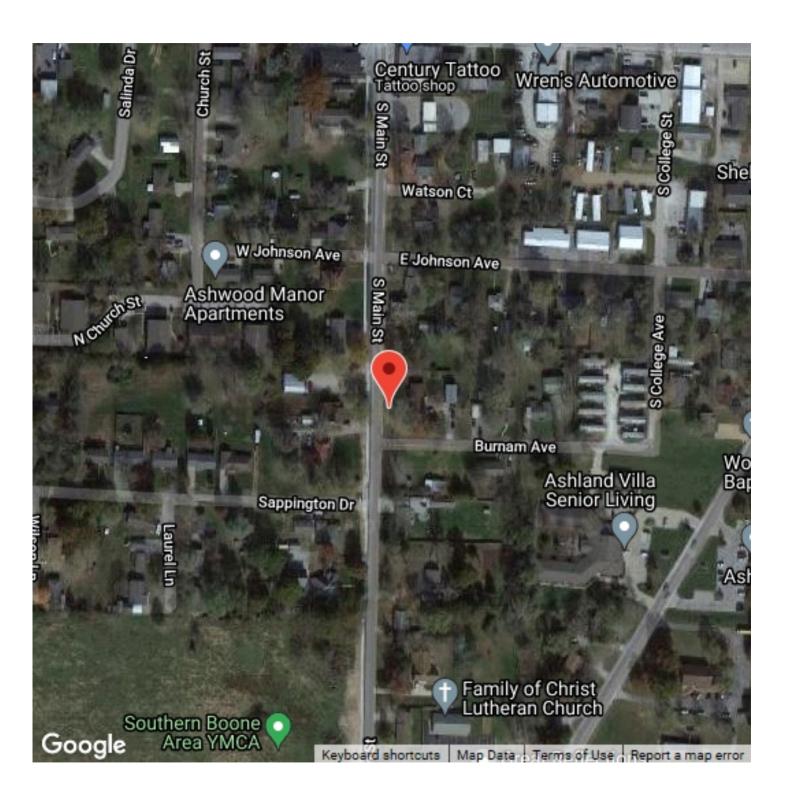

## Location

200 block South Main Street

#### **Closest Cross Street**

Burnam Avenue

#### **GPS**

Latitude: 38.772396 Longitude: -92.262076