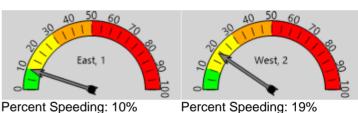

# Total Percentage of Enforceable Violations

Posted Speed Limit 25 MPH Enforcement Tolerance 8 MPH

Enforcement Limit Greater than 33 MPH

Percent Speeding: 19%
Rating: Medium Low