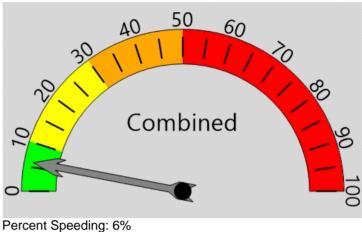

# **Total Percentage of Enforceable Violations**

Posted Speed Limit 20 MPH Enforcement Tolerance 7 MPH

**Enforcement Limit** Greater than 27 MPH

Percent Speeding: 6%

Rating: Low

Vehicle Totals - Combined

| <= 3       | <= 6        | <= 9 | <= 12 | <= 15 | <= 18 | <= 21 | <= 24 | <= 27 | <= 30 | <= 33 | <= 36 | <= 39 | > 39 |
|------------|-------------|------|-------|-------|-------|-------|-------|-------|-------|-------|-------|-------|------|
| 0          | 0           | 3    | 103   | 622   | 1113  | 1490  | 1159  | 740   | 368   | 102   | 26    | 4     | 2    |
| 85th Perce | entile: 24. | 9    |       |       |       |       |       |       |       |       |       |       |      |