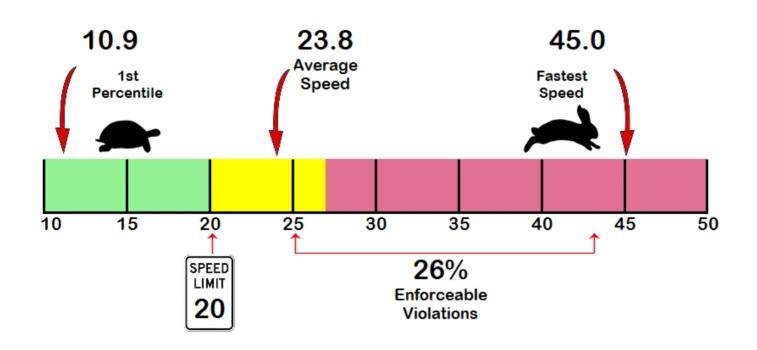

#### Vehicles Analyzed

2,381

#### **Total Enforceable Violations**

630

#### Slowest Speed

8

## Average Speed

24

Speed Limit

20

**Enforcement Rating** 

## **Fastest Speed**

45