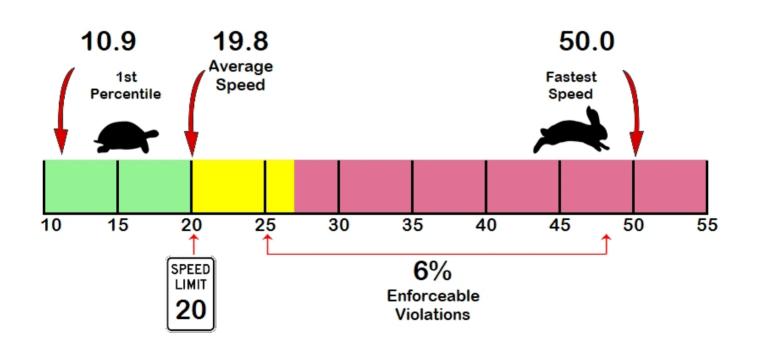

# **Total Percentage of Enforceable Violations**

Posted Speed Limit 20 MPH Enforcement Tolerance 7 MPH

**Enforcement Limit** Greater than 27 MPH

Percent Speeding: 6%

Rating: Low

Vehicle Totals - Combined

| <= 3       | <= 6        | <= 9 | <= 12 | <= 15 | <= 18 | <= 21 | <= 24 | <= 27 | <= 30 | <= 33 | <= 36 | <= 39 | > 39 |
|------------|-------------|------|-------|-------|-------|-------|-------|-------|-------|-------|-------|-------|------|
| 0          | 0           | 3    | 103   | 622   | 1113  | 1490  | 1159  | 740   | 368   | 102   | 26    | 4     | 2    |
| 85th Perce | entile: 24. | 9    |       |       |       |       |       |       |       |       |       |       |      |

#### Average Speed

20

# Speed Limit

SPEED LIMIT 20

20

**Enforcement Rating** 

# **Fastest Speed**

50