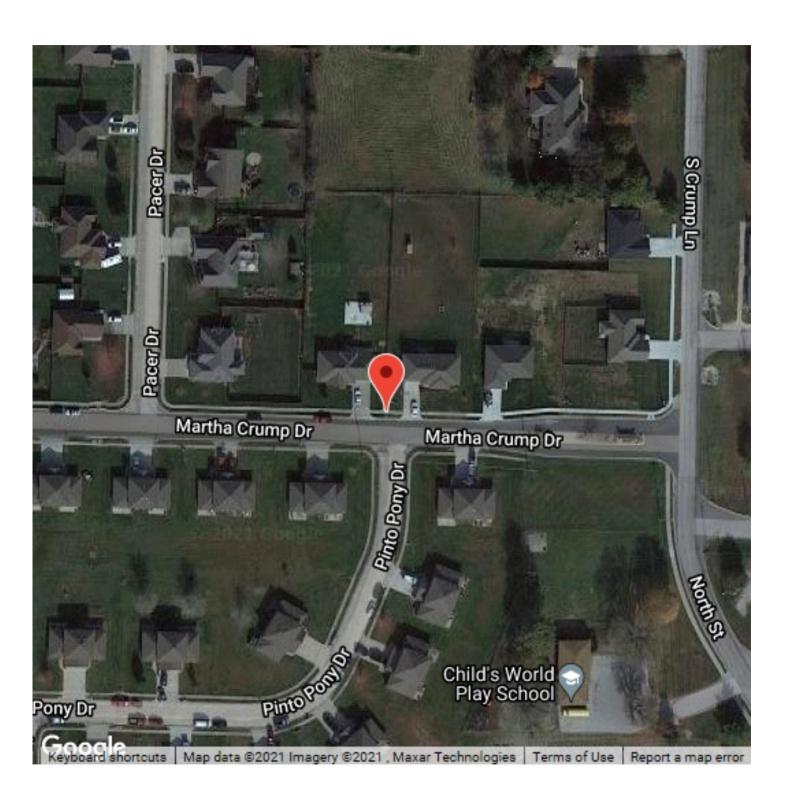

## Location

300 block Martha Crump Lane

#### **Closest Cross Street**

Pacer Drive

#### **GPS**

Latitude: 38.778652 Longitude: -92.263770